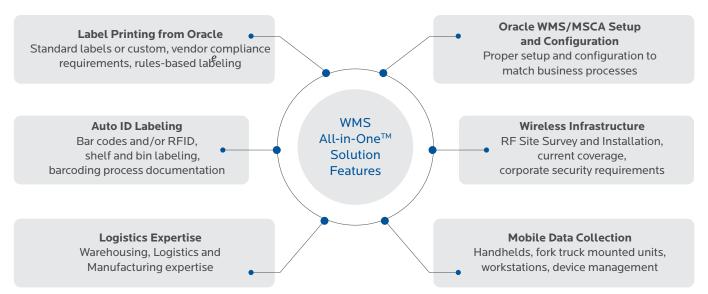

e simplifies your life and reduces risk by having Birlasoft as your single, experienced partner taking care of the complete solution.

For example, consider these typical scenarios and questions from logistics managers.

- How can we get up and running quickly on mobile warehouse technology?
- · Which handheld scanners are easy to use, troublefree and can handle a tough environment?
- · We need high quality labels for drums, cases, pallets how can we print labels automatically using Oracle WMS?
- Researching and understanding all the technologies is time consuming – can you help me sift through all the information and figure out what is best for my environment?
- How can we interface and integrate Oracle WMS with our conveyors and automated systems?"

## WMS All-in-One™ Solution Features



## Solution Partners

Parcel Shipping Solutions







Data Collection and Label Printing



















Birlasoft Oracle Practice provides Oracle and process-based expertise to Manufacturing, Automotive and Energy industries. More than 2,000 Oracle professionals deliver a powerful combination of industry experience and Oracle knowledge in the following areas:

- · E-Business Suite
- · JD Edwards
- · Agile PLM
- · CRM On Demand
- · Value Chain Planning
- · Value Chain Execution
  - · Oracle Configurator
  - · Warehouse Management
  - · Oracle Transportation Management
- · Business Intelligence and Hyperion
- · Fusion Middleware
- $\cdot$  Global Services and Support

Birlasoft holds

20+ Oracle specializations

and

5 advanced specializations











info@birlasoft.com | birlasoft